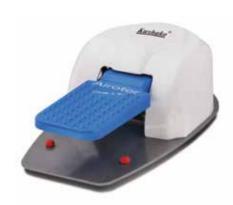

## FOOT CONTROL VALVE JOYSTIC WITH PCB AND ELECTRICAL

Foot Control Air Rotor

Foot Control Non-Joystick

Foot Control Micro Motor

**Foot Control with Joystick** 

Joystick Electric

Joystick PCB

Foot Control Valve - A

Micro Switch

Foot Control Valve - B

**Electric Switch** 