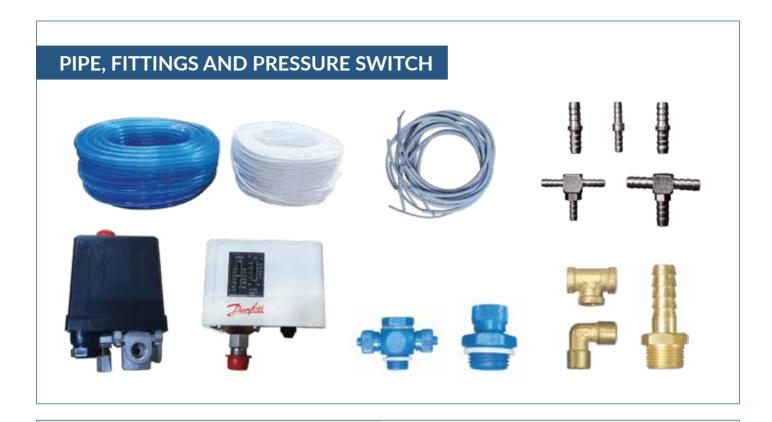

#### **HYDRAULIC PUMP ASSEMBLY**

We are specialised into manufacturing of Hydraulic RAM (Pump) Assembly to suite for Dental Chair and Beauty Salon's Hydraulic chairs.

- Low cost cylinder
- Double acting & single acting versions
- Bore sites 40mm to 100mm
- Maximum pressure 160 bar
- Piston rods Precision ground & hard chrome plated
- Non-cushioned
- Ideal for chair manufacturing industries
- Seal types to suit a wide variety of operating environments.