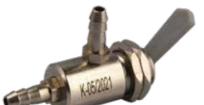

#### PNEUMATIC VALVES FOR CONTROL UNIT

WRV / Pilot Valve - A

WRV / Pilot Valve - B

2 Way / 1-2 Selector Switch (R)

2 Way / 1-2 Selector Switch (H)

Air ON / OFF ( Switch - R )

Air ON / OFF Switch - ( H )

Flow / Water Control (Switch - H)

Flow / Water Control ( Switch - R )

**Air Rotor Coupling Set** 

3 Way Syringe