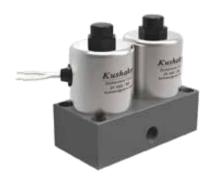

#### **SOLENOID VALVES**

- We are specialised into manufacturing of Single and Double Solenoid Valve in Aluminium/Brass chrome plated body
- Coil voltage: 12VAC/DC, 24VAC/DC, 230VAC
- Maximum Water Pressure: 0-10 BAR Max
- End Connection to suit 4/6, 6/8 tube, M6, 1/8" BSP (F)
- As per your requirements

ALU - 2 Combine Valve

Single Valve

**BRASS - 2 Combine Valve** 

Air / Water Solenoid Valve

**ALU Hard Anodised - 3 Combine** 

Twin Solenoid Valve 24 VAC/DC

Compressor loading valve 3/8" with NRV - Mini

Compressor loading valve 1/2" with NRV - Standard