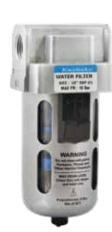

#### **WATER FILTERS**

- Body Aluminium Pressure die casting to avoid Thread Damage / Plastic body with insert moulded
- PC bowl with guard easily removable for cleaning

SS Wiremess Filter

Ceramic Filter

Inline Water Filter 6/8

Plastic Body

Metal Body