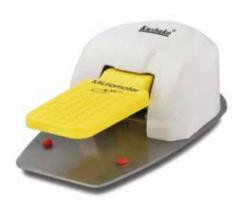

## FOOT CONTROL VALVE JOYSTIC WITH PCB AND ELECTRICAL

Foot Control Air Rotor

Foot Control Non-Joystick

Foot Control Micro Motor

**Foot Control with Joystick** 

Joystick Electric

Joystick PCB

Foot Control Valve - A

Micro Switch

Foot Control Valve - B

**Electric Switch** 