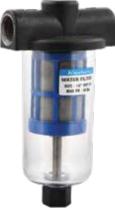

#### **WATER FILTERS**

- Body Aluminium Pressure die casting to avoid Thread Damage / Plastic body with insert moulded
- PC bowl with guard easily removable for cleaning

SS Wiremess Filter

Ceramic Filter