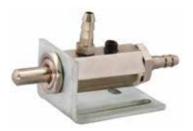

#### **HYDRAULIC PUMP ASSEMBLY**

We are specialised into manufacturing of Hydraulic RAM (Pump) Assembly to suite for Dental Chair and Beauty Salon's Hydraulic chairs.

- Low cost cylinder
- Double acting & single acting versions
- Bore sites 40mm to 100mm
- Maximum pressure 160 bar
- Piston rods Precision ground & hard chrome plated
- Non-cushioned
- Ideal for chair manufacturing industries
- Seal types to suit a wide variety of operating environments.

Pump Plate Assembly

Tank