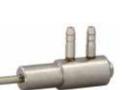

#### **SOLENOID VALVES**

- We are specialised into manufacturing of Single and Double Solenoid Valve in Aluminium/Brass chrome plated body
- Coil voltage: 12VAC/DC, 24VAC/DC, 230VAC
- Maximum Water Pressure: 0-10 BAR Max
- End Connection to suit 4/6, 6/8 tube, M6, 1/8" BSP (F)
- As per your requirements

ALU - 2 Combine Valve

Single Valve

**BRASS - 2 Combine Valve** 

Air / Water Solenoid Valve

**ALU Hard Anodised - 3 Combine** 

Twin Solenoid Valve 24 VAC/DC

Compressor loading valve 3/8" with NRV - Mini

Compressor loading valve 1/2" with NRV - Standard