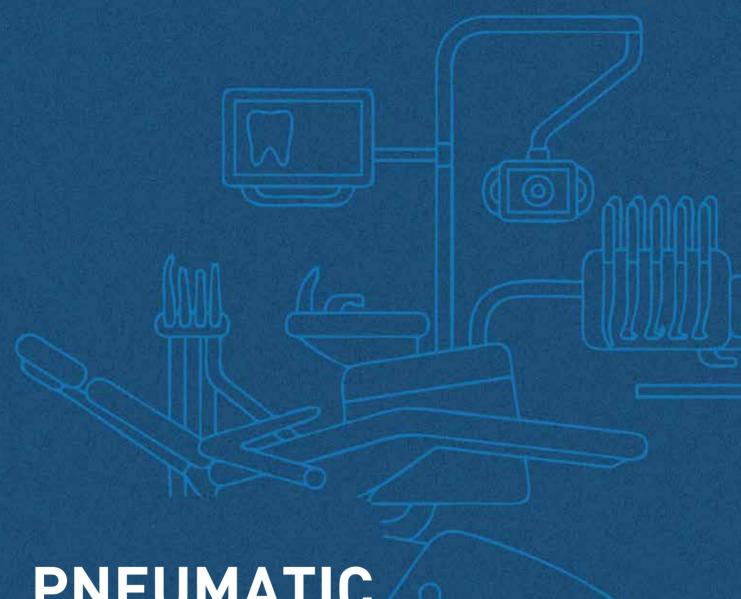

#### **AIR PRESSURE REGULATOR**

- Pressure Range 0.5- 10 kg/cm
- Confirms to ISO 6953 1
- Suitable for panel and modular mounting
- Non-raising Press to Lock adjusting knob for locking at any set pressure
- Diaphragm operated relieving type
- Media: Compressed Filtered Air
- Port Size : 1/8" 1/4" BSP (F)
- Flow rate @ ltr/min: 600
- Model : AR 2014