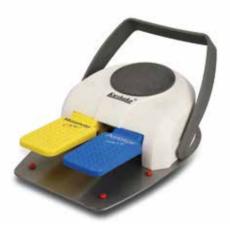

## FOOT CONTROL VALVE JOYSTIC WITH PCB AND ELECTRICAL

Foot Control Air Rotor

Foot Control Non-Joystick

Foot Control Micro Motor

**Foot Control with Joystick** 

Joystick Electric

Joystick PCB

Foot Control Valve - A

Micro Switch

Foot Control Valve - B

**Electric Switch** 