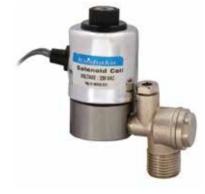

#### **SOLENOID VALVES**

- We are specialised into manufacturing of Single and Double Solenoid Valve in Aluminium/Brass chrome plated body
- Coil voltage: 12VAC/DC, 24VAC/DC, 230VAC
- Maximum Water Pressure: 0-10 BAR Max
- End Connection to suit 4/6, 6/8 tube, M6, 1/8" BSP (F)
- As per your requirements

ALU - 2 Combine Valve

Single Valve

**BRASS - 2 Combine Valve** 

Air / Water Solenoid Valve

**ALU Hard Anodised - 3 Combine** 

Twin Solenoid Valve 24 VAC/DC

Compressor loading valve 3/8" with NRV - Mini

Compressor loading valve 1/2" with NRV - Standard