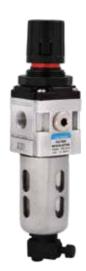

#### AIR FILTER REGULATOR COMBINATION UNIT

- With & without bowl guard and push drain cock
- Confirms to ISO 5782-1
- Suitable for modular mounting
- Aluminium Bowl guard
- Press type Manual drain for easy operation
- Sintered Bronze filter element
- Separator and shield for efficient moisture separation
- Pressure Range 0.5- 10 kg/cm
- Conforms to ISO 6953
- Suitable for panel and modular mounting
- Non-raising Press to Lock adjusting knob for locking at any set pressure
- Diaphragm operated relieving type
- Flow compensated for faster response good flow and regulating characteristics

FRC 2014

FRC 2012