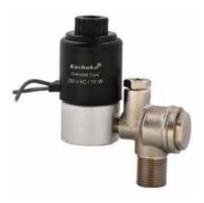

#### **SOLENOID VALVES**

- We are specialised into manufacturing of Single and Double Solenoid Valve in Aluminium/Brass chrome plated body
- Coil voltage: 12VAC/DC, 24VAC/DC, 230VAC
- Maximum Water Pressure: 0-10 BAR Max
- End Connection to suit 4/6, 6/8 tube, M6, 1/8" BSP (F)
- As per your requirements

ALU - 2 Combine Valve

Single Valve

**BRASS - 2 Combine Valve** 

Air / Water Solenoid Valve

**ALU Hard Anodised - 3 Combine** 

Twin Solenoid Valve 24 VAC/DC

Compressor loading valve 3/8" with NRV - Mini

Compressor loading valve 1/2" with NRV - Standard