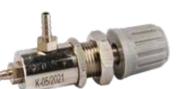

#### **AIR PRESSURE REGULATOR**

- Pressure Range 0.5- 10 kg/cm
- Confirms to ISO 6953 1
- Suitable for panel and modular mounting
- Non-raising Press to Lock adjusting knob for locking at any set pressure
- Diaphragm operated relieving type
- Media: Compressed Filtered Air
- Port Size : 1/8" 1/4" BSP (F)
- Flow rate @ ltr/min: 600
- Model : AR 2014

#### AIR FILTER REGULATOR COMBINATION UNIT

- With & without bowl guard and push drain cock
- Confirms to ISO 5782-1
- Suitable for modular mounting
- Aluminium Bowl guard
- Press type Manual drain for easy operation
- Sintered Bronze filter element
- Separator and shield for efficient moisture separation
- Pressure Range 0.5- 10 kg/cm
- Conforms to ISO 6953
- Suitable for panel and modular mounting
- Non-raising Press to Lock adjusting knob for locking at any set pressure
- Diaphragm operated relieving type
- Flow compensated for faster response good flow and regulating characteristics

FRC 2014

FRC 2012