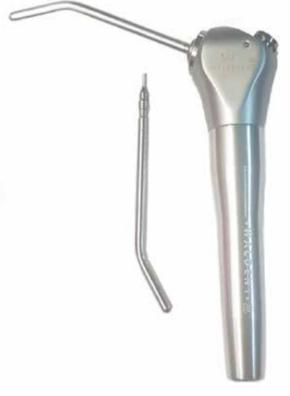

#### PNEUMATIC VALVES FOR CONTROL UNIT

WRV / Pilot Valve - A

WRV / Pilot Valve - B

2 Way / 1-2 Selector Switch (R)

2 Way / 1-2 Selector Switch (H)

Air ON / OFF ( Switch - R )

Air ON / OFF Switch - ( H )

Flow / Water Control (Switch - H)

Flow / Water Control ( Switch - R )

**Air Rotor Coupling Set** 

3 Way Syringe