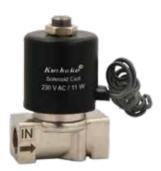

#### **SOLENOID VALVES**

- We are specialised into manufacturing of Single and Double Solenoid Valve in Aluminium/Brass chrome plated body
- Coil voltage: 12VAC/DC, 24VAC/DC, 230VAC
- Maximum Water Pressure: 0-10 BAR Max
- End Connection to suit 4/6, 6/8 tube, M6, 1/8" BSP (F)
- As per your requirements

ALU - 2 Combine Valve

Single Valve

**BRASS - 2 Combine Valve** 

Air / Water Solenoid Valve

**ALU Hard Anodised - 3 Combine** 

Twin Solenoid Valve 24 VAC/DC

Compressor loading valve 3/8" with NRV - Mini

Compressor loading valve 1/2" with NRV - Standard