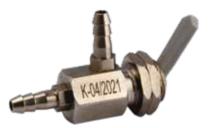

#### PNEUMATIC VALVES FOR CONTROL UNIT

WRV / Pilot Valve - A

WRV / Pilot Valve - B

2 Way / 1-2 Selector Switch (R)

2 Way / 1-2 Selector Switch (H)

Air ON / OFF ( Switch - R )

Air ON / OFF Switch - ( H )

Flow / Water Control (Switch - H)

Flow / Water Control ( Switch - R )

**Air Rotor Coupling Set** 

3 Way Syringe