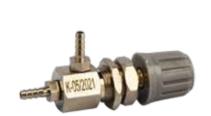

#### PNEUMATIC VALVES FOR CONTROL UNIT

WRV / Pilot Valve - A

WRV / Pilot Valve - B

2 Way / 1-2 Selector Switch (R)

2 Way / 1-2 Selector Switch (H)

Air ON / OFF ( Switch - R )

Air ON / OFF Switch - ( H )

Flow / Water Control (Switch - H)

Flow / Water Control ( Switch - R )

**Air Rotor Coupling Set** 

3 Way Syringe