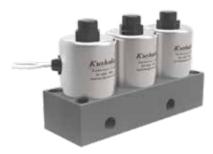

#### **SOLENOID VALVES**

- We are specialised into manufacturing of Single and Double Solenoid Valve in Aluminium/Brass chrome plated body
- Coil voltage: 12VAC/DC, 24VAC/DC, 230VAC
- Maximum Water Pressure: 0-10 BAR Max
- End Connection to suit 4/6, 6/8 tube, M6, 1/8" BSP (F)
- As per your requirements

ALU - 2 Combine Valve

Single Valve

**BRASS - 2 Combine Valve** 

Air / Water Solenoid Valve

**ALU Hard Anodised - 3 Combine** 

Twin Solenoid Valve 24 VAC/DC

Compressor loading valve 3/8" with NRV - Mini

Compressor loading valve 1/2" with NRV - Standard