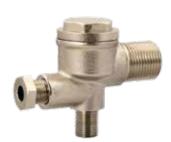

ALU - 2 Combine Valve

Single Valve

**BRASS - 2 Combine Valve** 

Air / Water Solenoid Valve

**ALU Hard Anodised - 3 Combine** 

Twin Solenoid Valve 24 VAC/DC

Compressor loading valve 3/8" with NRV - Mini

Compressor loading valve 1/2" with NRV - Standard

NRV 3/8 and 1/2"