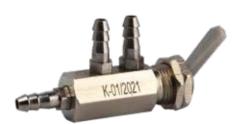

#### PNEUMATIC VALVES FOR CONTROL UNIT

WRV / Pilot Valve - A

WRV / Pilot Valve - B

2 Way / 1-2 Selector Switch (R)

2 Way / 1-2 Selector Switch (H)

Air ON / OFF ( Switch - R )

Air ON / OFF Switch - ( H )

Flow / Water Control (Switch - H)

Flow / Water Control ( Switch - R )

**Air Rotor Coupling Set** 

3 Way Syringe