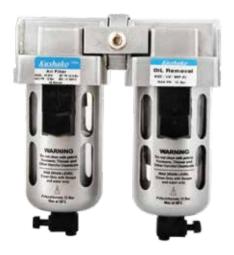

#### AIR FILTER REGULATOR COMBINATION UNIT

- With & without bowl guard and push drain cock
- Confirms to ISO 5782-1
- Suitable for modular mounting
- Aluminium Bowl guard
- Press type Manual drain for easy operation
- Sintered Bronze filter element
- Separator and shield for efficient moisture separation
- Pressure Range 0.5- 10 kg/cm
- Conforms to ISO 6953
- Suitable for panel and modular mounting
- Non-raising Press to Lock adjusting knob for locking at any set pressure
- Diaphragm operated relieving type
- Flow compensated for faster response good flow and regulating characteristics

FRC 2014

FRC 2012