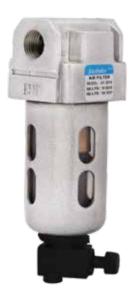

#### **WATER FILTERS**

- Body Aluminium Pressure die casting to avoid Thread Damage / Plastic body with insert moulded
- PC bowl with guard easily removable for cleaning

SS Wiremess Filter

Ceramic Filter

Inline Water Filter 6/8

Plastic Body

Metal Body