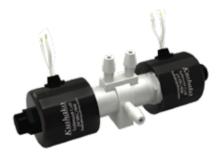

#### **SOLENOID VALVES**

- We are specialised into manufacturing of Single and Double Solenoid Valve in Aluminium/Brass chrome plated body
- Coil voltage: 12VAC/DC, 24VAC/DC, 230VAC
- Maximum Water Pressure: 0-10 BAR Max
- End Connection to suit 4/6, 6/8 tube, M6, 1/8" BSP (F)
- As per your requirements

ALU - 2 Combine Valve

Single Valve

**BRASS - 2 Combine Valve** 

Air / Water Solenoid Valve

**ALU Hard Anodised - 3 Combine** 

Twin Solenoid Valve 24 VAC/DC

Compressor loading valve 3/8" with NRV - Mini

Compressor loading valve 1/2" with NRV - Standard