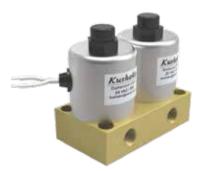

#### **SOLENOID VALVES**

- We are specialised into manufacturing of Single and Double Solenoid Valve in Aluminium/Brass chrome plated body
- Coil voltage: 12VAC/DC, 24VAC/DC, 230VAC
- Maximum Water Pressure: 0-10 BAR Max
- End Connection to suit 4/6, 6/8 tube, M6, 1/8" BSP (F)
- As per your requirements

ALU - 2 Combine Valve

Single Valve

**BRASS - 2 Combine Valve** 

Air / Water Solenoid Valve

**ALU Hard Anodised - 3 Combine** 

Twin Solenoid Valve 24 VAC/DC

Compressor loading valve 3/8" with NRV - Mini

Compressor loading valve 1/2" with NRV - Standard