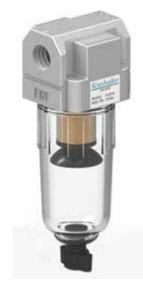

#### **AIR FILTERS**

- With & without bowl guard and push drain cock
- Confirms to ISO 5782-1
- Max. Supply Pr: 10 bar Flow rate @ ltr/min: 750
- Aluminium Bowl guard
- Press type Manual drain for easy operation
- Bowl Cap.: 25 ml Bowl Material: Polycarbonate
- Sintered Bronze filter element: 5, 25 & 40 micron (Standard)
- Model No.: AF 2012/2014 Port Size: 1/4" BSP

AF 2012 Eco Model

AF 2014 Bowl Guard/ Push Drain