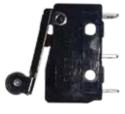

into manufacturing of Single and Double Solenoid Valve in Aluminium/Brass chrome plated body
- Coil voltage: 12VAC/DC, 24VAC/DC, 230VAC
- Maximum Water Pressure: 0-10 BAR Max
- End Connection to suit 4/6, 6/8 tube, M6, 1/8" BSP (F)
- As per your requirements



ALU - 2 Combine Valve



Single Valve



**BRASS - 2 Combine Valve** 



Air / Water Solenoid Valve



**ALU Hard Anodised - 3 Combine** 



Twin Solenoid Valve 24 VAC/DC



Compressor loading valve 3/8" with NRV - Mini



Compressor loading valve 1/2" with NRV - Standard



NRV 3/8 and 1/2"



## FOOT CONTROL VALVE JOYSTIC WITH PCB AND ELECTRICAL



Foot Control Air Rotor



Foot Control Non-Joystick



Foot Control Micro Motor



**Foot Control with Joystick** 





Joystick Electric







Joystick PCB



Foot Control Valve - A



Micro Switch



Foot Control Valve - B



**Electric Switch** 



#### PNEUMATIC VALVES FOR CONTROL UNIT



WRV / Pilot Valve - A



WRV / Pilot Valve - B



2 Way / 1-2 Selector Switch (R)



2 Way / 1-2 Selector Switch (H)



Air ON / OFF ( Switch - R )



Air ON / OFF Switch - ( H )



Flow / Water Control (Switch - H)









Flow / Water Control ( Switch - R )



**Air Rotor Coupling Set** 



3 Way Syringe



#### **SPITTOON TUMBLER PIPES**











Tumbler Pipe Small - A

Tumbler Pipe Small - B

Big Tumbler Pipe A

**Big Tumbler Pipe BT** 

Big Tumbler Pipe CP

#### **TROLLEY AND CAVITY HOLDER**



Micro Motor



**Cavity Holder** Air Rotor



Cavity Holder / Hanger Valve



Cavity Holder / Hanger Valve Stand

#### **Booster Bottles and Caps**

**Trolley Holder with Stand**