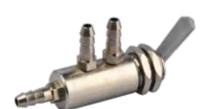

#### PNEUMATIC VALVES FOR CONTROL UNIT

WRV / Pilot Valve - A

WRV / Pilot Valve - B

2 Way / 1-2 Selector Switch (R)

2 Way / 1-2 Selector Switch (H)

Air ON / OFF ( Switch - R )

Air ON / OFF Switch - ( H )

Flow / Water Control (Switch - H)

Flow / Water Control ( Switch - R )

**Air Rotor Coupling Set** 

3 Way Syringe