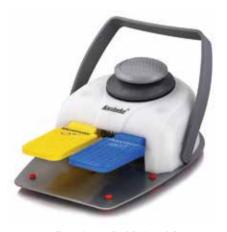

## FOOT CONTROL VALVE JOYSTIC WITH PCB AND ELECTRICAL

Foot Control Air Rotor

Foot Control Non-Joystick

Foot Control Micro Motor

**Foot Control with Joystick** 

Joystick Electric

Joystick PCB

Foot Control Valve - A

Micro Switch

Foot Control Valve - B

**Electric Switch** 