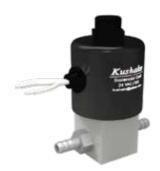

#### **SOLENOID VALVES**

- We are specialised into manufacturing of Single and Double Solenoid Valve in Aluminium/Brass chrome plated body
- Coil voltage: 12VAC/DC, 24VAC/DC, 230VAC
- Maximum Water Pressure: 0-10 BAR Max
- End Connection to suit 4/6, 6/8 tube, M6, 1/8" BSP (F)
- As per your requirements

ALU - 2 Combine Valve

Single Valve

**BRASS - 2 Combine Valve** 

Air / Water Solenoid Valve

**ALU Hard Anodised - 3 Combine** 

Twin Solenoid Valve 24 VAC/DC

Compressor loading valve 3/8" with NRV - Mini

Compressor loading valve 1/2" with NRV - Standard