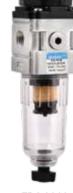

#### **AIR FILTERS**

- With & without bowl guard and push drain cock
- Confirms to ISO 5782-1
- Max. Supply Pr: 10 bar Flow rate @ ltr/min: 750
- Aluminium Bowl guard
- Press type Manual drain for easy operation
- Bowl Cap.: 25 ml Bowl Material: Polycarbonate
- Sintered Bronze filter element: 5, 25 & 40 micron (Standard)
- Model No.: AF 2012/2014 Port Size: 1/4" BSP

AF 2012 Eco Model

AF 2014 Bowl Guard/ Push Drain