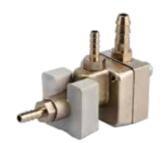

#### PNEUMATIC VALVES FOR CONTROL UNIT

WRV / Pilot Valve - A

WRV / Pilot Valve - B

2 Way / 1-2 Selector Switch (R)

2 Way / 1-2 Selector Switch (H)

Air ON / OFF ( Switch - R )

Air ON / OFF Switch - ( H )

Flow / Water Control (Switch - H)

Flow / Water Control ( Switch - R )

**Air Rotor Coupling Set** 

3 Way Syringe