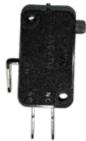

lenoid Valve in Aluminium/Brass chrome plated body
- Coil voltage: 12VAC/DC, 24VAC/DC, 230VAC
- Maximum Water Pressure: 0-10 BAR Max
- End Connection to suit 4/6, 6/8 tube, M6, 1/8" BSP (F)
- As per your requirements



ALU - 2 Combine Valve



Single Valve



**BRASS - 2 Combine Valve** 



Air / Water Solenoid Valve



**ALU Hard Anodised - 3 Combine** 



Twin Solenoid Valve 24 VAC/DC



Compressor loading valve 3/8" with NRV - Mini



Compressor loading valve 1/2" with NRV - Standard



NRV 3/8 and 1/2"



## FOOT CONTROL VALVE JOYSTIC WITH PCB AND ELECTRICAL



Foot Control Air Rotor



Foot Control Non-Joystick



Foot Control Micro Motor



**Foot Control with Joystick** 





Joystick Electric







Joystick PCB



Foot Control Valve - A



Micro Switch



Foot Control Valve - B



**Electric Switch** 



#### PNEUMATIC VALVES FOR CONTROL UNIT



WRV / Pilot Valve - A



WRV / Pilot Valve - B



2 Way / 1-2 Selector Switch (R)



2 Way / 1-2 Selector Switch (H)



Air ON / OFF ( Switch - R )



Air ON / OFF Switch - ( H )



Flow / Water Control (Switch - H)









Flow / Water Control ( Switch - R )



**Air Rotor Coupling Set** 



3 Way Syringe



#### **SPITTOON TUMBLER PIPES**











Tumbler Pipe Small - A

Tumbler Pipe Small - B

Big Tumbler Pipe A

**Big Tumbler Pipe BT** 

Big Tumbler Pipe CP

#### **TROLLEY AND CAVITY HOLDER**



Micro Motor



**Cavity Holder** Air Rotor



Cavity Holder / Hanger Valve



Cavity Holder / Hanger Valve Stand

#### **Booster Bottles and Caps**

**Trolley Holder with Stand** 



**Bottle Cap** Plastic



**Bottle Cap**