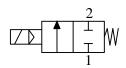

# 2/2 Direct acting Single Solenoid Valve

## **Technical Specifications:**

| Model                     | ssv                               |     |    |    |  |
|---------------------------|-----------------------------------|-----|----|----|--|
| Medium                    | Compressed air / Water            |     |    |    |  |
| Port Size                 | G1/4 BSP (F)                      |     |    |    |  |
| Ambient / Medium temp     | 5° - 60° C                        |     |    |    |  |
| Orifice (NW)              | 1.8                               | 2.4 |    |    |  |
| Operating pressure (bar)  | 0 - 10                            |     |    |    |  |
| Flow rate ( Ltr / Min )   | 140                               | 180 |    |    |  |
| Electrical                |                                   |     |    |    |  |
| Voltage (V) ± 10%         | AC                                |     | DC |    |  |
|                           | 24                                | 230 | 12 | 24 |  |
| Power Consumption (Watts) | 6                                 |     | 8  |    |  |
| Duty Cycle                | Continuous                        |     |    |    |  |
| Type of coil protection   | IP65                              |     |    |    |  |
| Class of insulation       | Class - F                         |     |    |    |  |
| Materials of construction | Aluminium, Brass, Stainless Steel |     |    |    |  |