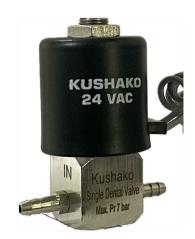

# DENTAL SOLENOID VALVES

# 2/2 Direct acting Single Solenoid Valve

#### Features:

- Wide range of coil voltages.
- Continuous duty cycle.
- Low temperature of operation.
- Noiseless performance.
- Coil can be rotated by 360°.