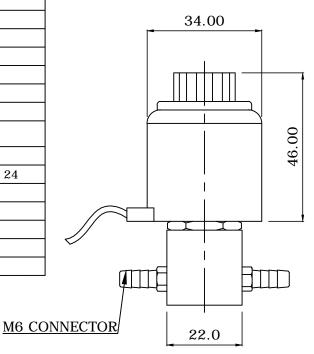

## **Technical Specifications:**

| Model                     | ssv                               |     |    |    |  |
|---------------------------|-----------------------------------|-----|----|----|--|
| Medium                    | Compressed air / Water            |     |    |    |  |
| Port Size                 | G1/4 BSP (F)                      |     |    |    |  |
| Ambient / Medium temp     | 5° - 60° C                        |     |    |    |  |
| Orifice (NW)              | 1.8                               | 2.4 |    |    |  |
| Operating pressure (bar)  | 0 - 10                            |     |    |    |  |
| Flow rate ( Ltr / Min )   | 140                               | 180 |    |    |  |
| Electrical                |                                   |     |    |    |  |
| Voltage (V) ± 10%         | AC                                |     | DC |    |  |
|                           | 24                                | 230 | 12 | 24 |  |
| Power Consumption (Watts) | 6                                 |     | 8  |    |  |
| Duty Cycle                | Continuous                        |     |    |    |  |
| Type of coil protection   | IP65                              |     |    |    |  |
| Class of insulation       | Class - F                         |     |    |    |  |
| Materials of construction | Aluminium, Brass, Stainless Steel |     |    |    |  |